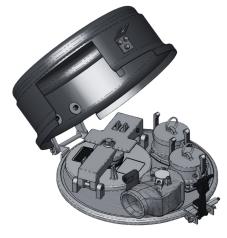

HWC301C model shown

## HATCH WEATHER COVERS

Liquip offer a Hatch Weather Covers to suit the Liquip VOH400 range of hatches/manholes.

Hatch Weather Covers protect the Hatches against the of ingress water into compartments, primarily for aviation tankers.

## **Features & Benefits**

- Composite Anti Static material.
- Simple stainless steel split pins allow for easy removal for maintenance.
- Quick release rubber clamp allows for quick opening and closing of the cover.
- Cover has a cut out for the vapour vent (AVV vent) to connect to the vapour coaming.