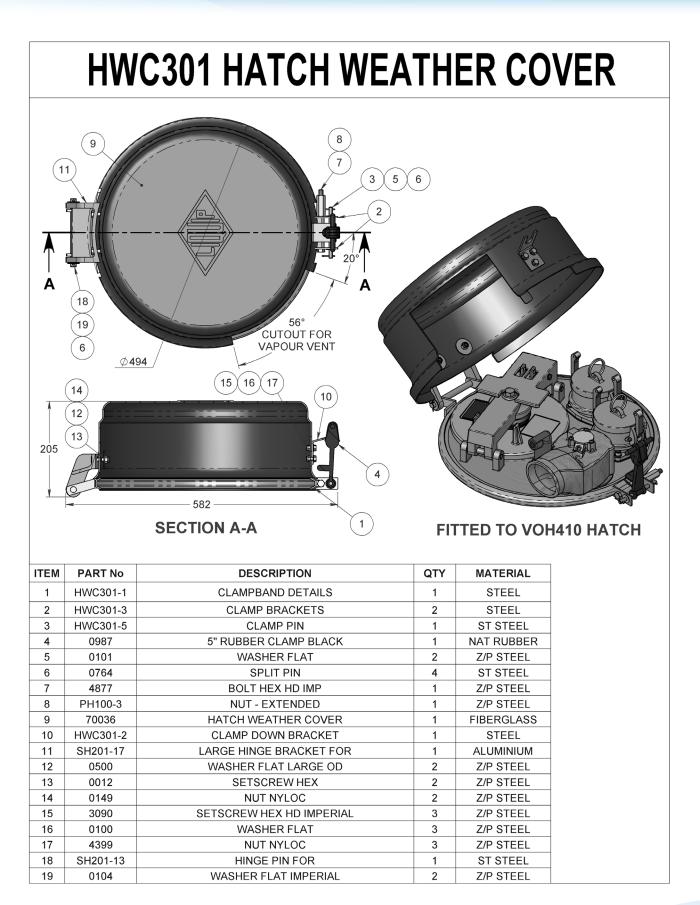

## HATCH WEATHER COVERS

Liquip offer a Hatch Weather Covers to suit the Liquip VOH400 range of hatches/manholes.

Hatch Weather Covers protect the Hatches against the of ingress water into compartments, primarily for aviation tankers.

## **Features & Benefits**

- Composite Anti Static material.
- Simple stainless steel split pins allow for easy removal for maintenance.
- Quick release rubber clamp allows for quick opening and closing of the cover.
- Cover has a cut out for the vapour vent (AVV vent) to connect to the vapour coaming.

## **Ordering Information**

- HWC301: Black Hatch Weather Cover for VOH400 Manholes.
- HWC301C: Black Hatch Weather Cover for VOH400 Manholes with AVV cut out.

## **Specifications**

| Operation                 | Liquip hatch weather covers are hinged on one end with an over-centre rubber clamp latch on the opposite end.                                           |                                                                                  |
|---------------------------|---------------------------------------------------------------------------------------------------------------------------------------------------------|----------------------------------------------------------------------------------|
|                           | To allow full access to the hatch cover, unhook the clamp and lift the cover.                                                                           |                                                                                  |
| Adjustment or Service     | Latching end is self-centring.                                                                                                                          |                                                                                  |
| Materials of Construction | Cover                                                                                                                                                   | Composite Anti Static material.                                                  |
|                           | Clampband & fasteners                                                                                                                                   | Zinc Plated mild steel.                                                          |
|                           | Hinge bracket on cover                                                                                                                                  | Cast aluminium.                                                                  |
| Mounting                  | HWC301 has an integrated clampband which replaces the standard clampband to secure VOH hatch.                                                           |                                                                                  |
| Dismantle                 | After opening the hatch weather cover, remove one split pin from the hinge pin and remove the hinge pin to detach the weather cover from the clampband. |                                                                                  |
| Weight                    | 2.6kg                                                                                                                                                   |                                                                                  |
| Associated Equipment      | VOH4102A4N0                                                                                                                                             | Aluminium manhole cover.                                                         |
|                           | VOH4102A4A0Z                                                                                                                                            | VOH4102A4N0 comes with clamp band assembly and PVV104M (pressure & vaccum vent). |
|                           | VOH4102A4N0Z                                                                                                                                            | VOH4102A4N0 comes with clamp band assembly and PVV blanking plate.               |