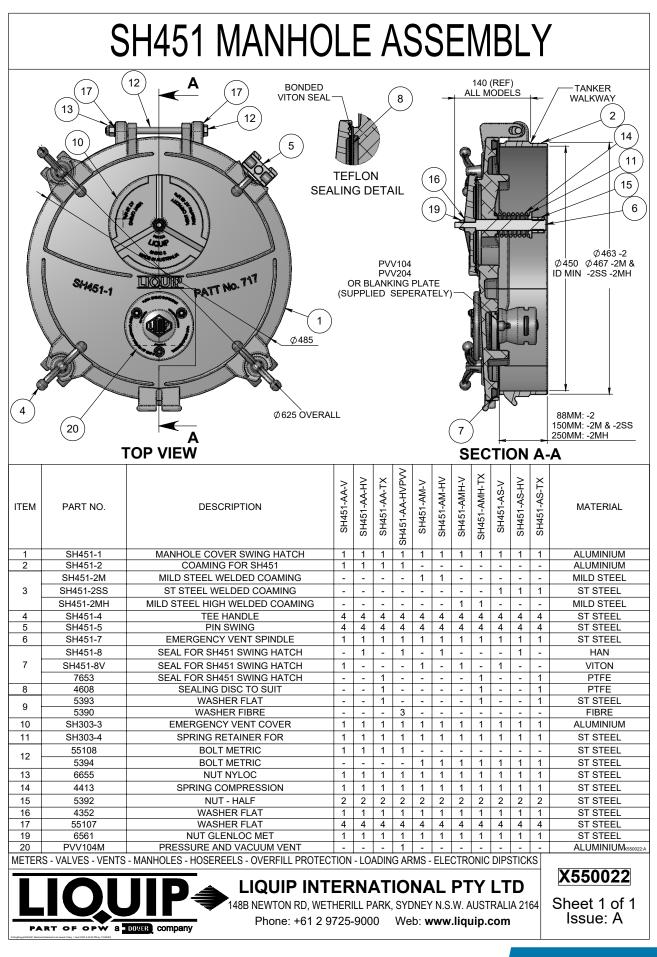

## **Technical Information**

| - |          |  |
|---|----------|--|
|   | SH4514   |  |
|   | 15 Contr |  |

SH451 Swing Hatch shown

| Regulations      | Passes Australian double drop tests and complies with AS2809:2020                                              |
|------------------|----------------------------------------------------------------------------------------------------------------|
| Mounting         | SH451 hatch fastens to coaming via 4 x SS Tee Handles.                                                         |
|                  | If coaming extends further than 25mm into tank vapour space, a bleed hole must be added into the vapour space. |
| Venting Pressure | Emergency vent opens at 30kPa.                                                                                 |
| Venting Capacity | 7450m³/hr at 45kPa.                                                                                            |
| Weight           | ~18kg (Al coaming)                                                                                             |
| Materials        | Cover (Aluminium); Coaming (Aluminium; Mild Steel or Stainless Steel)                                          |

#### **Associated Equipment**

| Item       | Description                                                                    |
|------------|--------------------------------------------------------------------------------|
| PVV series | Pressure Vacuum Vent (PVV104 series or PVV204 Series); VRB-2 (PVV Blank Plate) |
| HWC454Z    | Hatch Weather Cover to suit SH451                                              |