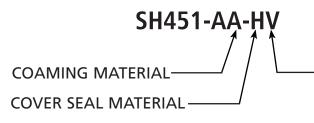

#### **Ordering Information**

VENT SEAL MATERIAL (If omitted, material is the same as hatch seal) Coaming Options A = ALUMINIUM M = MILD STEEL NORMAL MH = MILD STEEL HIGH S = STAINLESS STEEL

Seal Options

H = H.A.N (Nitrile) V = VITON TX = PTFE