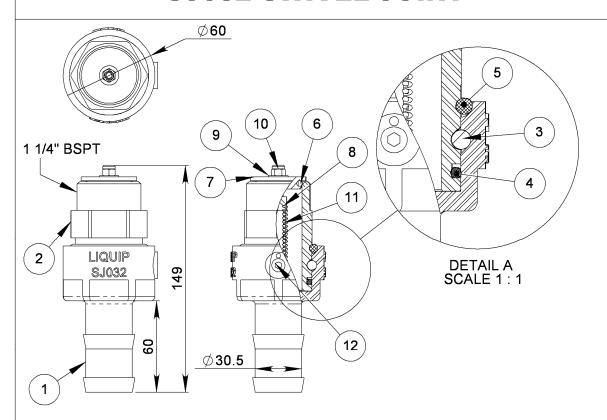

## **SJ032 SWIVEL JOINT**

| PART     |                                                                                                    |                                                                                                                                                                                                                    | The state of the s |
|----------|----------------------------------------------------------------------------------------------------|--------------------------------------------------------------------------------------------------------------------------------------------------------------------------------------------------------------------|--------------------------------------------------------------------------------------------------------------------------------------------------------------------------------------------------------------------------------------------------------------------------------------------------------------------------------------------------------------------------------------------------------------------------------------------------------------------------------------------------------------------------------------------------------------------------------------------------------------------------------------------------------------------------------------------------------------------------------------------------------------------------------------------------------------------------------------------------------------------------------------------------------------------------------------------------------------------------------------------------------------------------------------------------------------------------------------------------------------------------------------------------------------------------------------------------------------------------------------------------------------------------------------------------------------------------------------------------------------------------------------------------------------------------------------------------------------------------------------------------------------------------------------------------------------------------------------------------------------------------------------------------------------------------------------------------------------------------------------------------------------------------------------------------------------------------------------------------------------------------------------------------------------------------------------------------------------------------------------------------------------------------------------------------------------------------------------------------------------------------------|
| NUMBER   | DESCRIPTION                                                                                        | QTY.                                                                                                                                                                                                               | MATERIAL                                                                                                                                                                                                                                                                                                                                                                                                                                                                                                                                                                                                                                                                                                                                                                                                                                                                                                                                                                                                                                                                                                                                                                                                                                                                                                                                                                                                                                                                                                                                                                                                                                                                                                                                                                                                                                                                                                                                                                                                                                                                                                                       |
| SJ032-1  | BODY OUTER HOSE TAIL                                                                               | 1                                                                                                                                                                                                                  | ALUMINIUM                                                                                                                                                                                                                                                                                                                                                                                                                                                                                                                                                                                                                                                                                                                                                                                                                                                                                                                                                                                                                                                                                                                                                                                                                                                                                                                                                                                                                                                                                                                                                                                                                                                                                                                                                                                                                                                                                                                                                                                                                                                                                                                      |
| SJ032-2  | BODY INNER 1 1/4" MBSPT                                                                            | 1                                                                                                                                                                                                                  | ALUMINIUM                                                                                                                                                                                                                                                                                                                                                                                                                                                                                                                                                                                                                                                                                                                                                                                                                                                                                                                                                                                                                                                                                                                                                                                                                                                                                                                                                                                                                                                                                                                                                                                                                                                                                                                                                                                                                                                                                                                                                                                                                                                                                                                      |
| 1031     | BALL BEARING                                                                                       | 22                                                                                                                                                                                                                 | ST STEEL                                                                                                                                                                                                                                                                                                                                                                                                                                                                                                                                                                                                                                                                                                                                                                                                                                                                                                                                                                                                                                                                                                                                                                                                                                                                                                                                                                                                                                                                                                                                                                                                                                                                                                                                                                                                                                                                                                                                                                                                                                                                                                                       |
| 7535     | O-RING                                                                                             | 1                                                                                                                                                                                                                  | VITON A                                                                                                                                                                                                                                                                                                                                                                                                                                                                                                                                                                                                                                                                                                                                                                                                                                                                                                                                                                                                                                                                                                                                                                                                                                                                                                                                                                                                                                                                                                                                                                                                                                                                                                                                                                                                                                                                                                                                                                                                                                                                                                                        |
| 0142     | O-RING                                                                                             | 1                                                                                                                                                                                                                  | NITRILE                                                                                                                                                                                                                                                                                                                                                                                                                                                                                                                                                                                                                                                                                                                                                                                                                                                                                                                                                                                                                                                                                                                                                                                                                                                                                                                                                                                                                                                                                                                                                                                                                                                                                                                                                                                                                                                                                                                                                                                                                                                                                                                        |
| 0117     | O-RING                                                                                             | 1                                                                                                                                                                                                                  | VITON A                                                                                                                                                                                                                                                                                                                                                                                                                                                                                                                                                                                                                                                                                                                                                                                                                                                                                                                                                                                                                                                                                                                                                                                                                                                                                                                                                                                                                                                                                                                                                                                                                                                                                                                                                                                                                                                                                                                                                                                                                                                                                                                        |
| SJ1.25-3 | POPPET                                                                                             | 1                                                                                                                                                                                                                  | ALUMINIUM                                                                                                                                                                                                                                                                                                                                                                                                                                                                                                                                                                                                                                                                                                                                                                                                                                                                                                                                                                                                                                                                                                                                                                                                                                                                                                                                                                                                                                                                                                                                                                                                                                                                                                                                                                                                                                                                                                                                                                                                                                                                                                                      |
| SJ1.25-4 | SPINDLE                                                                                            | 1                                                                                                                                                                                                                  | STEEL                                                                                                                                                                                                                                                                                                                                                                                                                                                                                                                                                                                                                                                                                                                                                                                                                                                                                                                                                                                                                                                                                                                                                                                                                                                                                                                                                                                                                                                                                                                                                                                                                                                                                                                                                                                                                                                                                                                                                                                                                                                                                                                          |
| 0099     | WASHER FLAT                                                                                        | 1                                                                                                                                                                                                                  | STEEL                                                                                                                                                                                                                                                                                                                                                                                                                                                                                                                                                                                                                                                                                                                                                                                                                                                                                                                                                                                                                                                                                                                                                                                                                                                                                                                                                                                                                                                                                                                                                                                                                                                                                                                                                                                                                                                                                                                                                                                                                                                                                                                          |
| 0153     | NUT NYLOC                                                                                          | 1                                                                                                                                                                                                                  | Z/P STEEL                                                                                                                                                                                                                                                                                                                                                                                                                                                                                                                                                                                                                                                                                                                                                                                                                                                                                                                                                                                                                                                                                                                                                                                                                                                                                                                                                                                                                                                                                                                                                                                                                                                                                                                                                                                                                                                                                                                                                                                                                                                                                                                      |
| 6113     | SPRING COMPRESSION                                                                                 | 1                                                                                                                                                                                                                  | SPRING STEEL                                                                                                                                                                                                                                                                                                                                                                                                                                                                                                                                                                                                                                                                                                                                                                                                                                                                                                                                                                                                                                                                                                                                                                                                                                                                                                                                                                                                                                                                                                                                                                                                                                                                                                                                                                                                                                                                                                                                                                                                                                                                                                                   |
| 3246     | PLUG TAPERED                                                                                       | 1                                                                                                                                                                                                                  | BRASS                                                                                                                                                                                                                                                                                                                                                                                                                                                                                                                                                                                                                                                                                                                                                                                                                                                                                                                                                                                                                                                                                                                                                                                                                                                                                                                                                                                                                                                                                                                                                                                                                                                                                                                                                                                                                                                                                                                                                                                                                                                                                                                          |
|          | SJ032-1<br>SJ032-2<br>1031<br>7535<br>0142<br>0117<br>SJ1.25-3<br>SJ1.25-4<br>0099<br>0153<br>6113 | NUMBER SJ032-1 BODY OUTER HOSE TAIL SJ032-2 BODY INNER 1 1/4" MBSPT 1031 BALL BEARING 7535 O-RING 0142 O-RING 0117 O-RING SJ1.25-3 POPPET SJ1.25-4 SPINDLE 0099 WASHER FLAT 0153 NUT NYLOC 6113 SPRING COMPRESSION | SJ032-1   BODY OUTER HOSE TAIL   1   SJ032-2   BODY INNER 1 1/4" MBSPT   1   1031   BALL BEARING   22   7535   O-RING   1   1   1   1   1   1   1   1   1                                                                                                                                                                                                                                                                                                                                                                                                                                                                                                                                                                                                                                                                                                                                                                                                                                                                                                                                                                                                                                                                                                                                                                                                                                                                                                                                                                                                                                                                                                                                                                                                                                                                                                                                                                                                                                                                                                                                                                      |