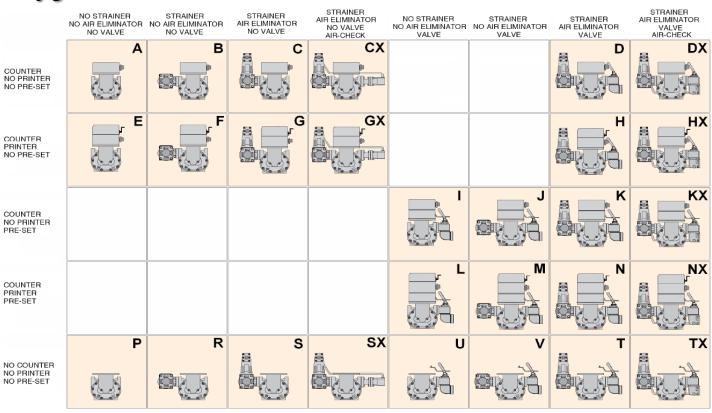

0,5%<br>(or better) |

#### **Features**

| Flange size | Max nom.<br>Flow rate | Working<br>pressure | Weight conf.<br>"A" |  |
|-------------|-----------------------|---------------------|---------------------|--|
| Inches      | I/min (GPM)           | Bar (PSI)           | Kg (lbs)            |  |
| 1½ or 2     | 227 (60)              | 10 (143)            | 20,5 (45)           |  |



### **Materials**

| Class | Body               | Rotors                  | Vanes              | Gaskets    |
|-------|--------------------|-------------------------|--------------------|------------|
| 1     | Anodized aluminium | Hard anodized aluminium | Anodized aluminium | Buna-Viton |
| 2     | Anodized aluminium | Hard anodized aluminium | Anodized aluminium | Buna-Viton |

## **Configurations**







#### SAMPI spa

A unit of IDEX Corporation Via Amerigo Vespucci, 1 55011 Altopascio (Lucca) – Italy Phone: +39 0583 24751 Fax: +39 0583 264748 www.sampi.it