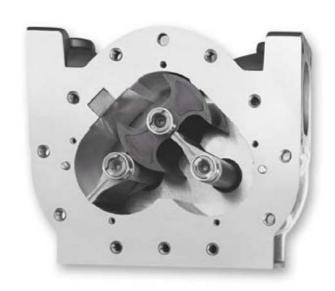

# SM5 Meter Specifications Sheet

Superior accuracy at constant flow: with all other conditions being constant, the Sampi Meter does not vary more than 0.05% in repeatability over entire range and beyond. Accuracy over the widest range of flow: the Sampi Meter has a most ideal combination of minimum seal or slippage area with lowest pressure differential across the seal. There is no metal-to-metal contact within the meter element... and no contact means no wear... no wear means no increase in clearances... no increase in clearances in slippage means no deterioration in accuracy.