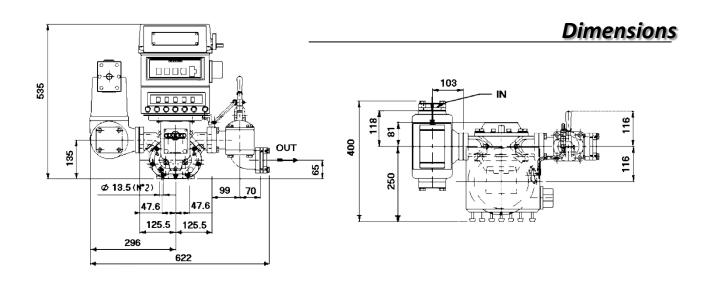

5%<br>(or better) |

#### **Features**

| Flange size | Max nom.<br>Flow rate | Working<br>pressure | Weight conf.<br>"A" |  |
|-------------|-----------------------|---------------------|---------------------|--|
| Inches      | I/min (GPM)           | Bar (PSI)           | Kg (lbs)            |  |
| 1½ or 2     | 227 (60)              | 10 (143)            | 20,5 (45)           |  |



### **Materials**

| Class | Body               | Rotors                  | Vanes              | Gaskets    |
|-------|--------------------|-------------------------|--------------------|------------|
| 1     | Anodized aluminium | Hard anodized aluminium | Anodized aluminium | Buna-Viton |
| 2     | Anodized aluminium | Hard anodized aluminium | Anodized aluminium | Buna-Viton |

## **Configurations**







#### SAMPI spa

A unit of IDEX Corporation Via Amerigo Vespucci, 1 55011 Altopascio (Lucca) – Italy Phone: +39 0583 24751 Fax: +39 0583 264748 www.sampi.it