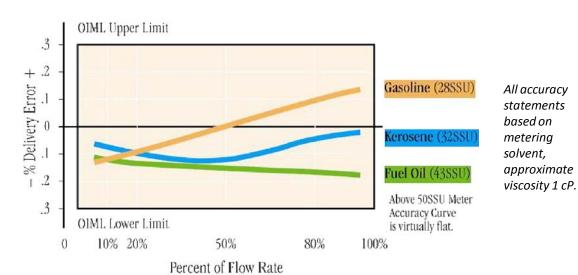

**Performance** 

| Temperature<br>range      | Viscosity<br>range               | Linearity               |                        |                       |
|---------------------------|----------------------------------|-------------------------|------------------------|-----------------------|
| °C (°F)                   | SSU (cP)                         | 5:1                     | 10:1                   | 40:1                  |
| -40 to 71<br>(-40 to 160) | 150 to 1500000<br>(25 to 325000) | ± 0,125%<br>(or better) | ± 0,22%<br>(or better) | ± 0,5%<br>(or better) |