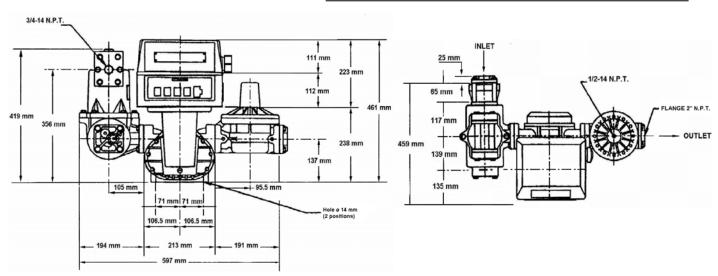

| ± 0,125%<br>(or better) | ± 0,22%<br>(or better) | ± 0,5%<br>(or better) |

#### **Features**

| Flange size | Max nom.<br>Flow rate | Working<br>pressure | Weight conf.<br>"A" |  |
|-------------|-----------------------|---------------------|---------------------|--|
| Inches      | I/min (GPM)           | Bar (PSI)           | Kg (lbs)            |  |
| 2 or 1½     | 380 (100)             | 25 (357)            | 21,8(47)            |  |



### **Materials**

| Class | Body               | Rotors                  | Vanes                   | Gaskets    |
|-------|--------------------|-------------------------|-------------------------|------------|
| 10    | Anodized aluminium | Hard anodized aluminium | Hard anodized aluminium | Buna-Viton |

## **Configurations**



## **Dimensions**



# S. A. M. P. I.

#### SAMPI spa

A unit of IDEX Corporation Via Amerigo Vespucci, 1 55011 Altopascio (Lucca) – Italy Phone: +39 0583 24751 Fax: +39 0583 264748 www.sampi.it