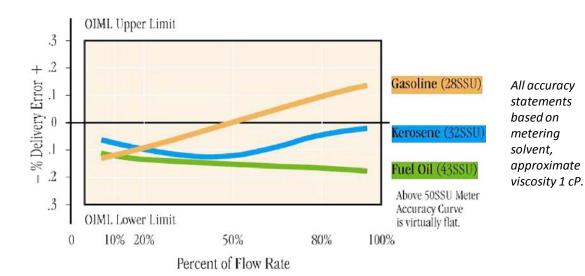

**Performance** 

| Temperature range         | Viscosity<br>range               | Linearity               |                        |                       |
|---------------------------|----------------------------------|-------------------------|------------------------|-----------------------|
| °C (°F)                   | SSU (cP)                         | 5:1                     | 10:1                   | 40:1                  |
| -40 to 71<br>(-40 to 160) | 150 to 1500000<br>(25 to 325000) | ± 0,125%<br>(or better) | ± 0,22%<br>(or better) | ± 0,5%<br>(or better) |