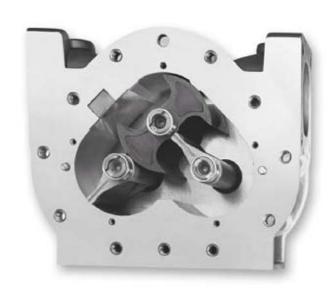

## SMA7 Meter Specifications Sheet

Superior accuracy at constant flow: with all other conditions being constant, the Sampi Meter does not vary more than 0.05% in repeatability over entire range and beyond. Accuracy over the widest range of flow: the Sampi Meter has a most ideal combination of minimum seal or slippage area with lowest pressure differential across the seal. There is no metal-to-metal contact within the meter element... and no contact means no wear... no wear means no increase in clearances... no increase in clearances in slippage means no deterioration in accuracy.