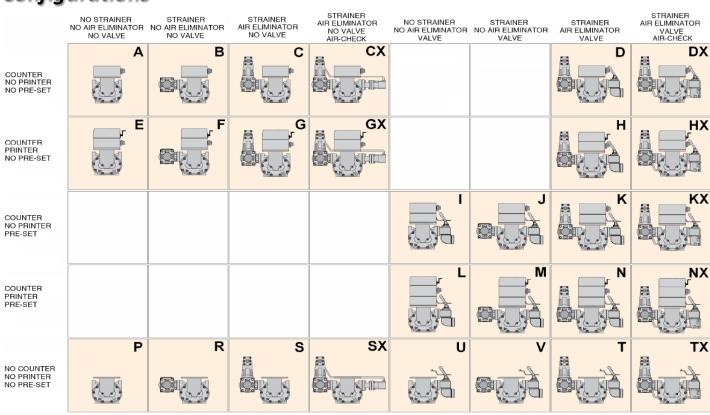

00<br>(25 to 325000) | ± 0,125%<br>(or better) | ± 0,22%<br>(or better) | ± 0,5%<br>(or better) |

#### **Features**

| Flange size | Max nom.<br>Flow rate | Working<br>pressure | Weight conf.<br>"A" |  |
|-------------|-----------------------|---------------------|---------------------|--|
| Inches      | I/min (GPM)           | Bar (PSI)           | Kg (lbs)            |  |
| 2 or 1½     | 380 (100)             | 25 (357)            | 21,8(47)            |  |



### **Materials**

| Class | Body               | Rotors                  | Vanes                   | Gaskets    |
|-------|--------------------|-------------------------|-------------------------|------------|
| 10    | Anodized aluminium | Hard anodized aluminium | Hard anodized aluminium | Buna-Viton |

## **Configurations**



## **Dimensions**



# S. A. M. P. I.

#### SAMPI spa

A unit of IDEX Corporation Via Amerigo Vespucci, 1 55011 Altopascio (Lucca) – Italy Phone: +39 0583 24751 Fax: +39 0583 264748 www.sampi.it